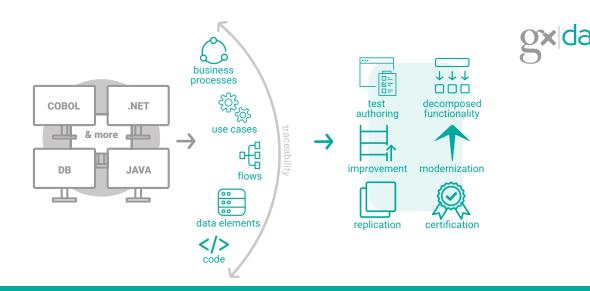

## Enterprise Dashboard, End- to-End Traceability, Out-of-the-Box Parsers

Reduce your dependence on tribal knowledge and FTE by automating vertical, legacy and future tier trace functionalities and test case and condition generation. GxDash<sup>™</sup> allows you to elevate the role of service provider staff to: scientists, decision makers, advisors and very often, stewards of key business info, provider of best practices and factory environments. The result is a reduction in headcount, time, cost of delivery for troubleshooting, major changes, risky changes, re-platforming or M&A situations. Our solution provides you with a 5-tier hierarchy: business processes (BP), high level use cases (HLUC), transaction/screen flows (TF/SF), data/domain elements (DE) and code assets/tables/SP.