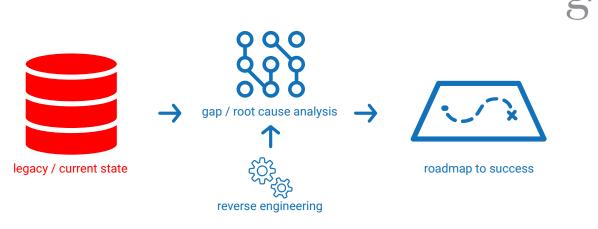

## **Current State Process and Process Analysis Solutions**

Our approach is simple. Strategic planning saves time and money by obviating the need for rework and redesign of technical solutions during implementation. This independent verification and validation solution identifies your future state and provides an automated "x-ray" of your entire system.

GxRay<sup>®</sup> brings to the industry new innovation, methodologies and automated tools that validate system functionality, providing a profound and independent view into a system's internal workings and business process behavior.

Key features of GxRay® include:

- Verification of existing product or system against business and technical requirements
- · Identification of functional and technical gaps
- Validation of existing products or systems against current market demand – both functional and technical
- Provides short and long-term solutions, recommendations and technical road map